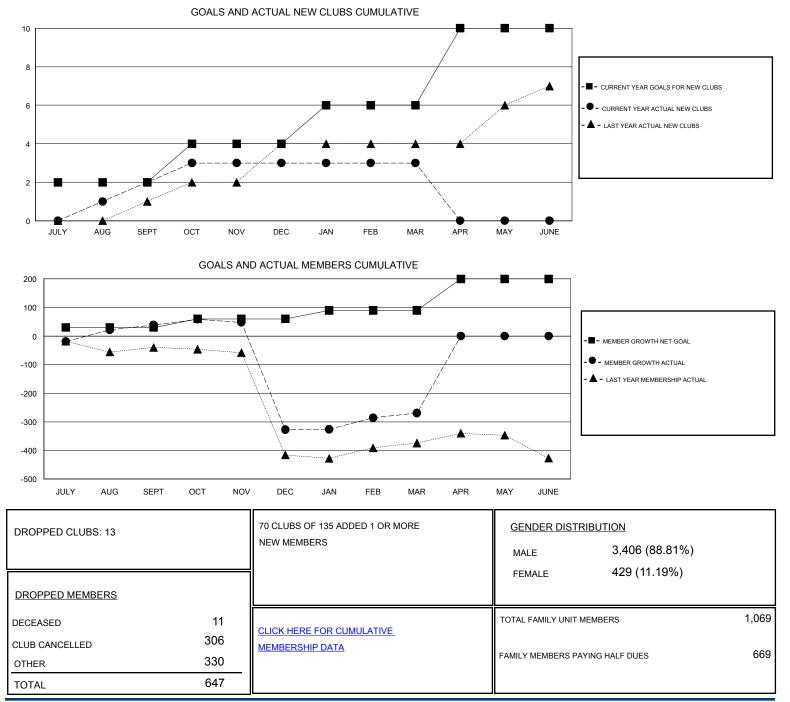

## District 321 F

Results as of: 3/31/2020

| GMT:                           | LOCATION INDIA |   |    |                                  |     |     | GMT CA |
|--------------------------------|----------------|---|----|----------------------------------|-----|-----|--------|
| Clubs<br>RESULTS FOR 2019-2020 |                |   |    | Members<br>RESULTS FOR 2019-2020 |     |     |        |
|                                |                |   |    |                                  |     |     |        |
| JULY/AUG/SEPT                  | 2              | 2 | 0  | JULY/AUG/SEPT                    | 30  | 186 | 135    |
| OCT/NOV/DEC                    | 2              | 1 | 13 | OCT/NOV/DEC                      | 30  | 71  | 432    |
| JAN/FEB/MAR                    | 2              | 0 | 0  | JAN/FEB/MAR                      | 30  | 282 | 80     |
| APR/MAY/JUNE                   | 4              | 0 | 0  | APR/MAY/JUNE                     | 110 | 0   | 0      |